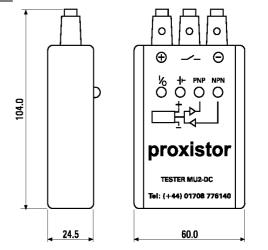

proxistor<sub>®</sub> SensorAccessories TestUnitDC -3Terminal

- **Batteriesincluded**
- **Ownlabelbranding**
- **Small&Compact**
- **FunctionIndication**

**Function** 

| ProximitySensorTestUnit          |    | MU2DC             |
|----------------------------------|----|-------------------|
| Voltagesupplytosensor            | V  | ≤18               |
| Maxcontinuoussupplycurrent       | mΑ | 35                |
| Buzzeroutput                     |    | Yes               |
| Batterysupply                    |    | 2x9VPP3(Included) |
| Connection                       |    | 3springterminals  |
| Housingmaterial                  |    | PBT               |
| Teachbutton                      |    | No                |
| Antivoltagetrail -offpowersupply |    | No                |
| Operatingtemperature             | °C | -25to+70          |

**Partnumber** 

Radiatedelectromagneticfieldimmunityto IEC61000-4-3

Electrostaticdischarge(ESD)immunitytoIEC61000 -4-2

**EmissionlimitstoCISPR25** 

Thistestunitisdesignedtotestalltypesofproximity sensorsthatrequire<35mAcurrentsupply.2,3and4 wiredevices,indicatesPNP,NPN,normallyopenand normallyclosedoperation.